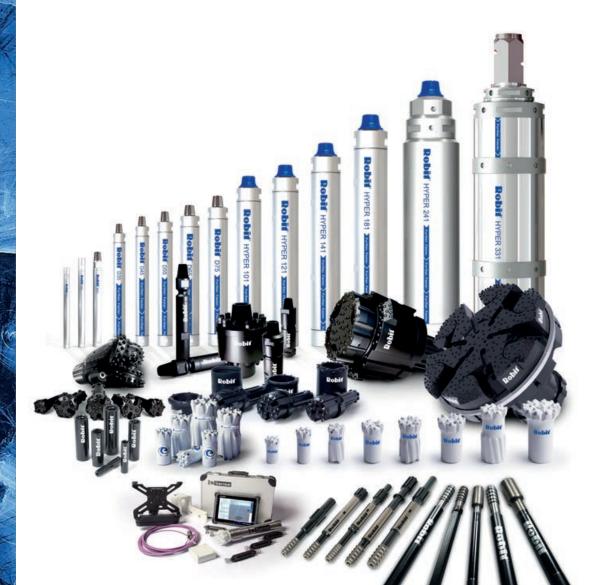

## The widest offering in drilling consumables

Robit Plc is a global growth company, selling and manufacturing drilling consumables. The company provides products and services for the needs of the mining, tunneling, well drilling and construction industries. The company's offering is divided into two product and service areas: Top Hammer and Down the Hole. Robit has 13 of its own sales and service points throughout the world as well as an active sales network in over 100 countries. Robit's manufacturing units are located in Finland, South Korea, Australia and the UK. Robit's shares are listed on NASDAQ Helsinki Ltd. For more information, see www.robitgroup.com